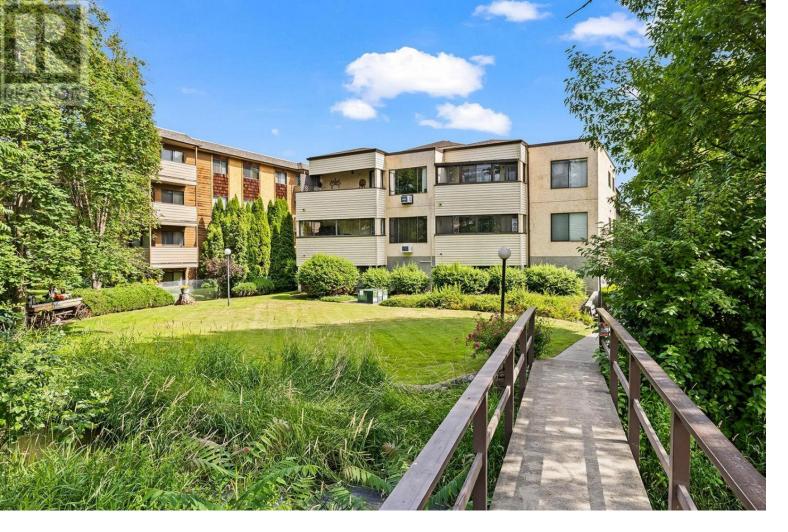

## 1903 Lindahl Street 205 Kelowna British Columbia

\$284,900

Top-floor living at Creekside Place in the heart of Kelowna! This 55+ gem offers a spacious open floor plan with 2 large bedrooms and a cozy enclosed balcony, and the kitchen has recently been outfitted with new stainless steel appliances. Enjoy ultimate convenience with Capri Mall, dining, medical offices, and grocery shopping in very close proximity. There are major transit stops located within a block. The quiet, well-managed building features secure underground parking, guest parking, and two storage lockers - one locker conveniently located right outside your front door and the other in the parking garage. With a view to the West, you will enjoy a spectacular view of the sunsets, with morning sun on your open air front entry/porch. With a newer roof and unbeatable value, this is a rare opportunity in the Kelowna market. Don't miss out--schedule your viewing today! (id:6769)