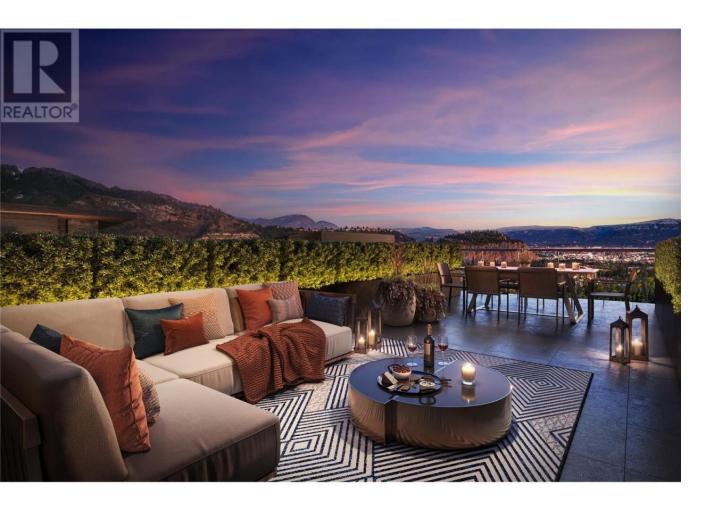

## 660 Boynton Place 205 Kelowna British Columbia

\$412,900

Welcome to the Ridge at Eminence at Knox Mountain! The striking natural backdrop of Knox Mountain is the inspiration for Eminence's upscale, modern mountain architecture and prominent streetscape, working in harmony with the prestigious, well-established neighbouring communities, Highpointe and Magic Estates. This charming well appointed Junior 1-Bedroom , 1-bathroom , offers 520 sqft of modern living space. This beautifully designed home features high-end finishes, including sleek stainless steel appliances and a stunning quartz backsplash that adds both style and durability to the kitchen. The elegant two-toned soft-close cabinets provide ample storage while maintaining a sophisticated, contemporary aesthetic. Eminence is rich in resort inspired amenities which include The Lodge an exclusive owners lounge, outdoor pool and hot tub, fitness centre, off leash dog park and direct access to Knox Mountain's hiking trail system. Whether you're cooking, relaxing, or entertaining, this home offers the perfect balance of comfort and functionality. Don't miss out on this ideal blend of luxury and practicality in a perfect location! Estimated completion mid 2027. (id:6769)