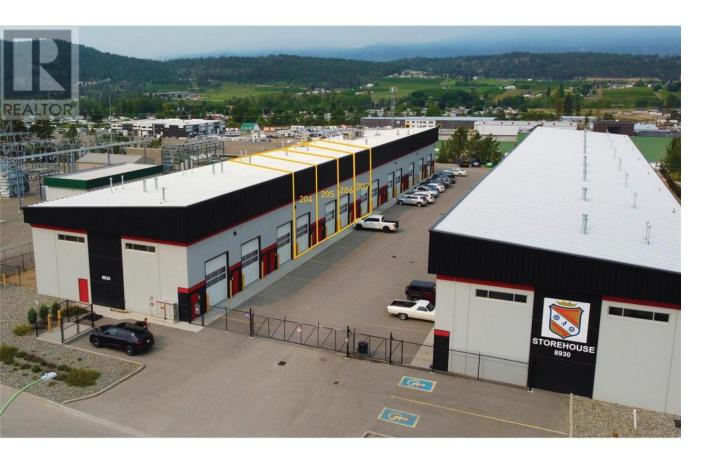

## 8920 Grigg Road 205 Kelowna British Columbia

\$489,900

22-Foot clear ceiling height providing ample vertical space. Each unit includes one reserved parking stall and one loading bay, ensuring convenience and ease of access. One exclusive 12' W x 16' H electric grade load overhead door per unit (smartphone compatible). Two main access doors located at the front and rear of each unit. Roughed-in plumbing allows for easy customization and build-out of washroom facilities. T-5 lighting fixtures throughout providing excellent illumination throughout the units. Large windows within the overhead door and a transom window in the rear wall allow for ample natural light into the space. Ceiling fans, natural gas unit heater, and HVAC systems installed in each unit, ensuring proper ventilation and climate control. 9" Pre-cast concrete tilt up exterior walls. Ready for paint, fully dry-walled ceilings and interior walls. Fully insulated and sound proofed ensuring privacy. 200 AMP, 3-Phase electrical service. Floor drain installed in ground floor slab. (id:6769)