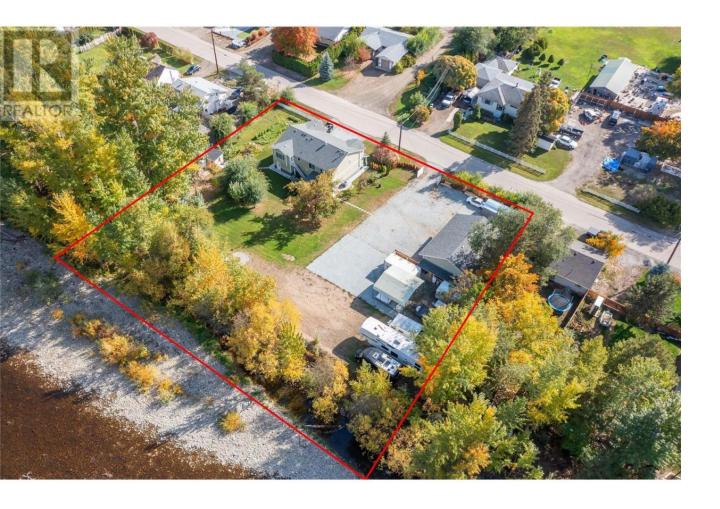

## 2058 Parsons Road Kelowna British Columbia

\$1,899,000

Incredible once in a lifetime opportunity to own this stunning 1.03 acreage property backing onto Mission Creek Greenway on a private no through road in a central location! The expansive, flat yard provides over 1 acre of useable land with potential for subdivision in the future. Property Chicken Coop, Meat Smoker, insulated Shed, bathroom with exterior door, fully Insulated Workshop with one 12x10 and two 10x10 overhead doors, and plenty of room to park RV's, Boats and more. (id:6769)