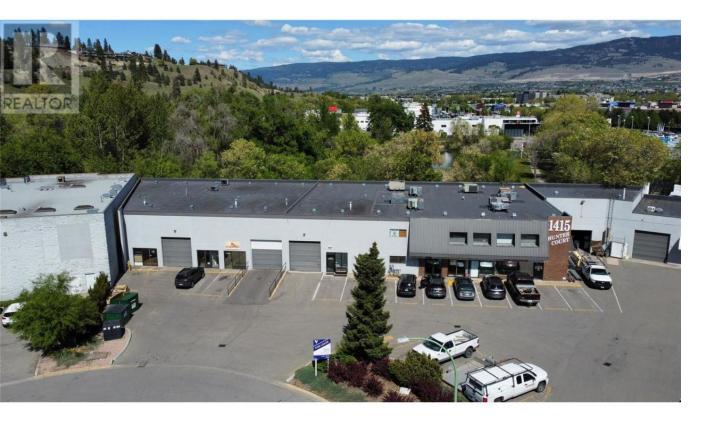

## 1415 Hunter Court 206 Kelowna British Columbia

Ş | 3

Nestled between Orchard Park and Glenmore, 1415 Hunter Court offers exceptional value in this desirable area of lower Dilworth Mountain. This 970 SF office is well located with convenient access to Hwy 97, Orchard Park Mall, Wal-Mart Supercentre, Costco and much more. Available immediately. (id:6769)