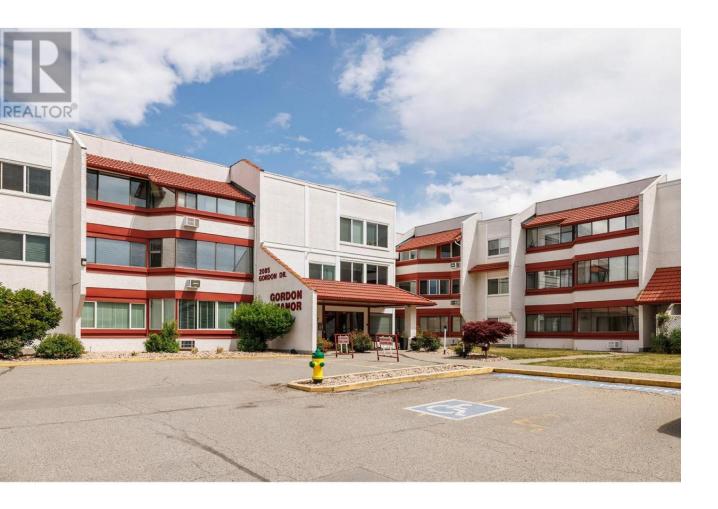

## 2085 Gordon Drive 206 Kelowna British Columbia

\$234,900

823.65sf including sunroom (776sf without sunroom) with tasteful updates and a near new, gently used renovated kitchen! Picture your safe and peaceful retirement in this lovely home and location! Gordon Manor is centrally located at Springfield and Gordon Drive which places you minutes to almost any area of town. Gordon Manor also offers some lovely spaces to include community kitchen, games room and garden boxes. Unit 206 has had updated paint, flooring, light fixtures and full kitchen! The laundry/utility room is spacious and allows for a side by side W/D and storage space. The east facing enclosed patio acts as a sunroom that provides you with extended seasonal living and gifts you with morning sunlight year round. Come have a peek at this perfect package! It will be certain to please you and make you feel comfortable! (id:6769)