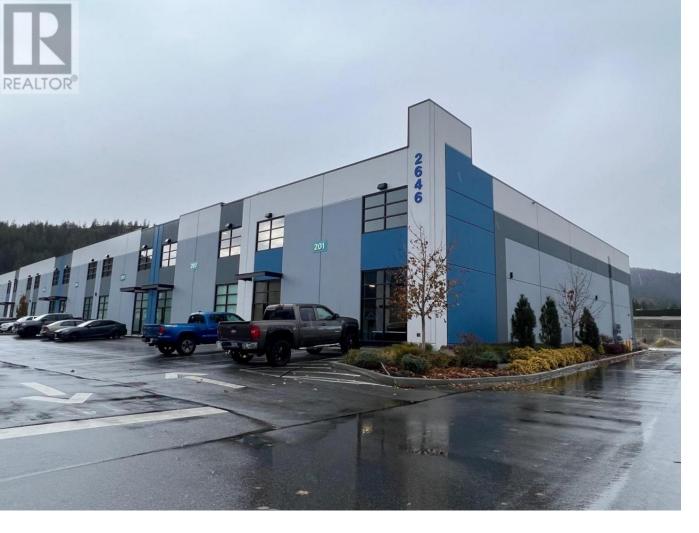

## 2646 Kyle Road 206 West Kelowna British Columbia

Units 205, 206 and 207 are now available to lease as one, two or three assembled leasable spaces. Each unit has its own mezzanine and 5 dedicated parking stalls, as well as ample additional space in the rear of the building. The construction of the second story of all units is steel with a polished concrete floor. Each unit has a clear ceiling height of 24ft. All units have grade level motorized loading doors at 10'w x 12'h. All units are also equipped with their own individual accessible washrooms, gas heaters for the large warehouse spaces including digital thermostats and 2 large electric ceiling fans. Each unit is equipped with a 3 phase 200 amp service that is individually metered. The lighting is high efficiency LED occupancy sensors. Each unit has been roughed-in with framing, plumbing and electrical to allow for indoor/vertical growers. Rough-ins can be removed and Landlord can provide open warehouse space if desired by Tenant. Building is ""AS-NEW"". (id:6769)