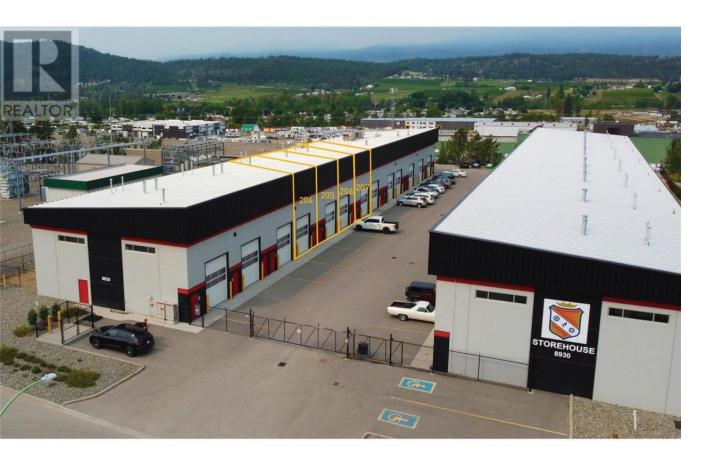

## 8920 Grigg Road 206 Kelowna British Columbia

\$489,900

22-Foot clear ceiling height providing ample vertical space. Each unit includes one reserved parking stall and one loading bay, ensuring convenience and ease of access. One exclusive 12' W x 16' H electric grade load overhead door per unit (smartphone compatible). Two main access doors located at the front and rear of each unit. Roughed-in plumbing allows for easy customization and build-out of washroom facilities. T-5 lighting fixtures throughout providing excellent illumination throughout the units. Large windows within the overhead door and a transom window in the rear wall allow for ample natural light into the space. Ceiling fans, natural gas unit heater, and HVAC systems installed in each unit, ensuring proper ventilation and climate control. 9" Pre-cast concrete tilt up exterior walls. Ready for paint, fully dry-walled ceilings and interior walls. Fully insulated and sound proofed ensuring privacy. 200 AMP, 3-Phase electrical service. Floor drain installed in ground floor slab. (id:6769)