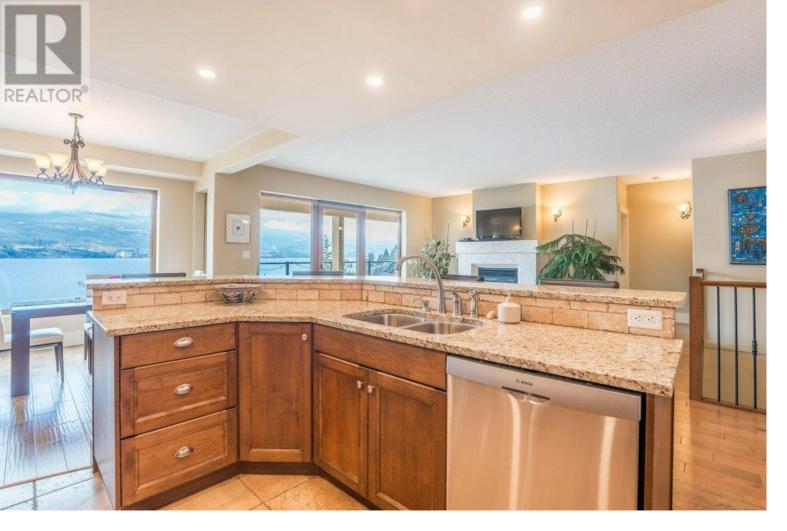

## 14419 Downton Avenue 207 Summerland British Columbia

Amazing opportunity to own at Summerland's best townhouse development, Tuscan Terrace is one of the South Okanagan's most unique complex's, boasting stunning views of Lake Okanagan. This 3400 sqft unit has had some unique upgrades including a 4th bedroom and a 4thbathroom added to the lower level from the original floorplan. This 4 bedroom, 4 bathroom and den home is finished with the highest level of spec available; high end stainless appliances and hand scraped hardwood floors, along with heated floors in the bathroom. A truly luxury home that embodies the Okanagan living to its best! So whether you are entertaining indoors or on your 300 sq ft patio, you will know what the Okanagan is all about. (id:6769)