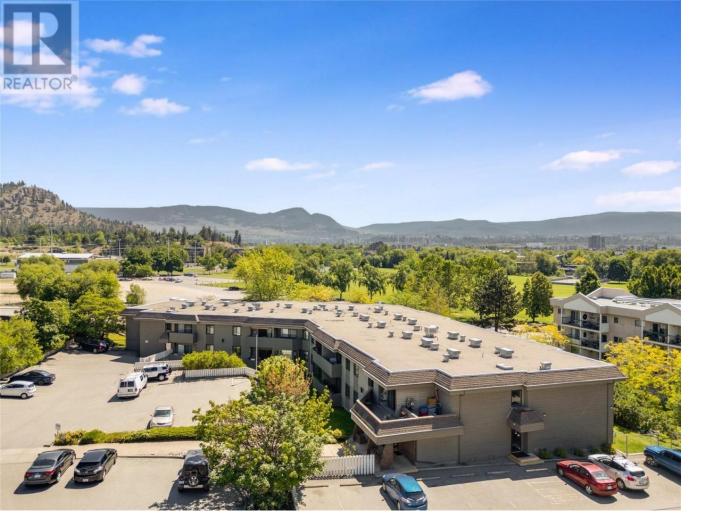

## 1565 Noble Court 207 Kelowna British Columbia

Welcome to Unit #207, 1565 Noble Court, an ideal choice for first-time buyers or small families. This spacious condo offers a comfortable 726 sq. ft. of living space, featuring 1 bedroom and 1 bathroom. The recently renovated kitchen, including appliances, adds a modern touch, and the unit includes a lovely patio for outdoor relaxation. The main living area is open concept with vaulted ceilings. In-suite laundry room with storage. The fantastic location provides quick access to Kelowna's best amenities, including: downtown, restaurants, shops, parks, and the beach! Comes with one secured parking stall and shared storage rooms are available, offering extra space for personal belongings. Pets allowed with restrictions (2 small dogs/cats). Call us today to book your private showing! Don't miss out on the opportunity to own this larger 1-bedroom condo in a prime area. Contact us to schedule a viewing today! (id:6769)