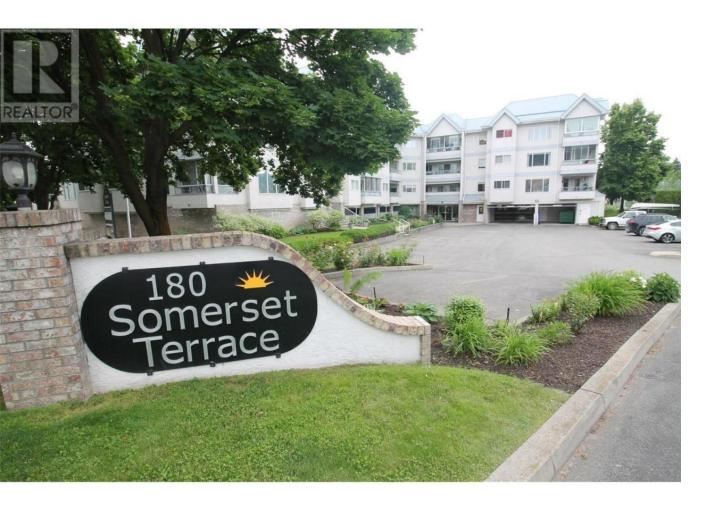

## 180 Hollywood Road 207 Kelowna British Columbia

\$300,000

Turn-Key Condo in Prime Location 55+ Age restriction. This beautifully maintained 2-bedroom, 2-bath unit offers bright, spacious living in a highly sought-after location--just steps from Willow Park Shopping Center. Enjoy modern updates, including newer flooring and appliances, and relax in the enclosed southwest-facing balcony. Additional features include in-suite laundry, secure entry, underground parking, and a private storage locker. Somerset Terrace is a maintained with building with great amenities such as a social room, guest suite, and workshop. Please note: No pets. Rentals OK - Great investment property! (id:6769)