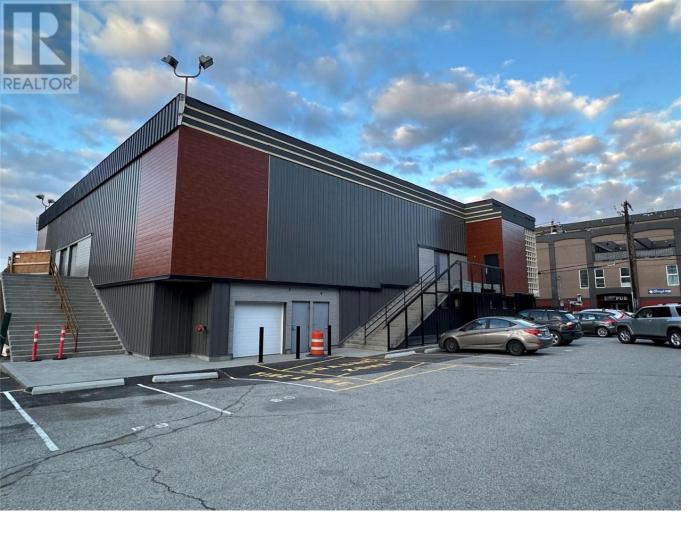

## 352 WINNIPEG Street 207 Penticton British Columbia

\$20

High-end downtown 758 SQFT of lease space. C5 Zoning allows for office, retail, brewery, daycare, commercial school, health services and so much more. The building is currently undergoing a large renovation, including extensive work to the exterior. \$15/SQFT with \$7.00/SQFT additional rent. On-site parking is available. This unit is ready for immediate occupancy. Call today for more details. (id:6769)