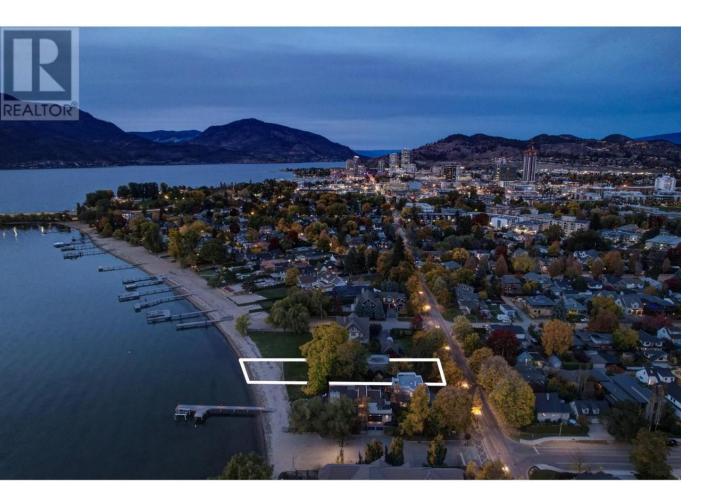

## 2072 Abbott Street Kelowna British Columbia

Welcome to Abbott Street, one of Kelowna's most sought after lakefront locations. This one-level character bungalow sits on a prized 0.30 acre beachfront lot on the sandy shores of Lake Okanagan to enjoy the incredible Kelowna summer lifestyle. This timeless 2 bedroom character home has had several updates including a modern kitchen with bathrooms together with spacious principal rooms offering a wonderful indoor outdoor lifestyle. Enjoy a beautiful garden with mature trees and deck with approximately 68 feet of pristine beachfront all located just minutes from downtown Kelowna. There is even a dock license in place. This could be the waterfront property at a very attractive price you have been waiting for. (id:6769)