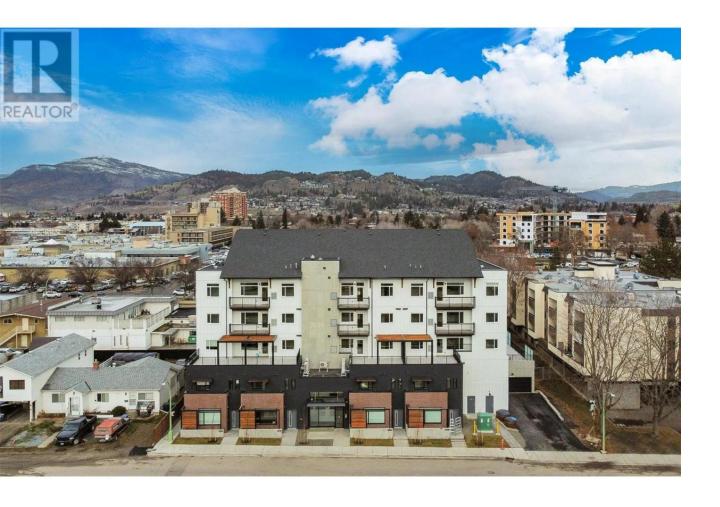

## 1220 Pacific Avenue 208 Kelowna British Columbia

\$629,900

Welcome to The Rydell, located in the Capri area of Kelowna. These brand-new condos, never before lived in, offer top-of-the-line finishings such as quartz countertops, stainless steel appliances, 9' ceilings, in-suite laundry, and more! This 2 bedroom, 2 bathroom unit offers an OVERSIZED 415 square foot deck, nearly impossible to find at other complexes. The complex offers secure parking, bicycle storage, e-bike charging, and a bike wash area. The Rydell is all about location, offering the perfect centralized proximity to the Landmark District, the beach, downtown, and the North End Brewery District, all within a 10-minute bike ride... or simply walk to the Capri mall for all your groceries, post office, etc! Redevelopment plans for the Capri area will continue to create long-term value, making this a great investment property as well with high rents achieved in the area. Sutherland Ave and Ethel Street offer protected, dedicated bike lanes to ensure safe and convenient traveling. Pets: 2 dogs, 2 cats, or one of each (each under 25 lbs). If you have only one dog, there are no size restrictions! New 2/5/10 year home warranty. With over 50% sold, see why people want to get into The Rydell! Sales center open from Thursday 1pm to 3:30pm, Saturday 12:30pm to 3:30pm, and 12 pm - 2pm Sunday, and happy to arrange private showings! (id:6769)