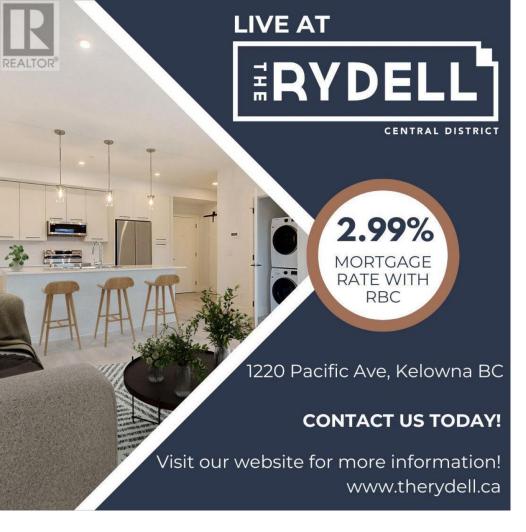

## 1220 Pacific Avenue 208 Kelowna British Columbia

\$629,900

2.99% fixed interest rate through RBC with the purchase of this amazing unit. Why wait? The Rydell, located in the Capri area of Kelowna. These brand-new condos, never before lived in, offer top-of-the-line finishings such as quartz countertops, stainless steel appliances, 9' ceilings, in-suite laundry, and more! This 2 bedroom, 2 bathroom unit offers an OVERSIZED 415 square foot deck, nearly impossible to find at other complexes. The complex offers secure parking, bicycle storage, e-bike charging, and a bike wash area. The Rydell is all about location, offering the perfect centralized proximity to the Landmark District, the beach, downtown, and the North End Brewery District, all within a 10-minute bike ride... or simply walk to the Capri mall for all your groceries, post office, etc! Redevelopment plans for the Capri area will continue to create long-term value, making this a great investment property as well with high rents achieved in the area. Sutherland Ave and Ethel Street offer protected, dedicated bike lanes to ensure safe and convenient traveling. Pets: 2 dogs, 2 cats, or one of each (each under 25 lbs). If you have only one dog, there are no size restrictions! New 2/5/10 year home warranty. With over 50% sold, see why people want to get into The Rydell! Sales center open Thursday, Friday and Saturday 11 am to 3 pm, and Monday July 1st 11 am-3 pm. Also happy to arrange private showings! (id:6769)