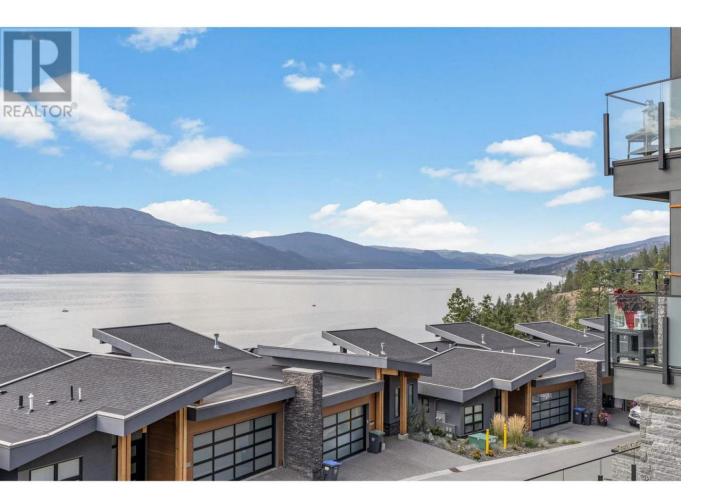

## 3475 Granite Close 208 Kelowna British Columbia

\$724,900

Situated above Okanagan Lake in the heart of Wine Country, yet only a short drive away from the shops & stores in nearby Glenmore, 208-3475 Granite Close is a 2 Bed + 2 Bath Condo in the purpose-built McKinley Beach neighborhood. The spacious kitchen features a gas range, expansive center island, ample pantry space and a separate laundry & storage room. Floor-to-ceiling windows in the master provide stunning Lake Views. Outside a massive 25'x9' covered deck with BBQ hookup is ideal for entertaining. Whether relaxing by the outdoor pool in the warmer months or unwinding in the rooftop hot tub with panoramic Lake Okanagan views, this residence has it all. The building offers secure underground parking plus an efficient storage unit on the same floor as your residence. Only 16km from Downtown Kelowna and 11.5km to the Airport, McKinley Beach is designed for the Okanagan lifestyle boasting a km of level access beachfront, private marina, outdoor courts, gardens, trails and under construction community center with gym and indoor pool (id:6769)