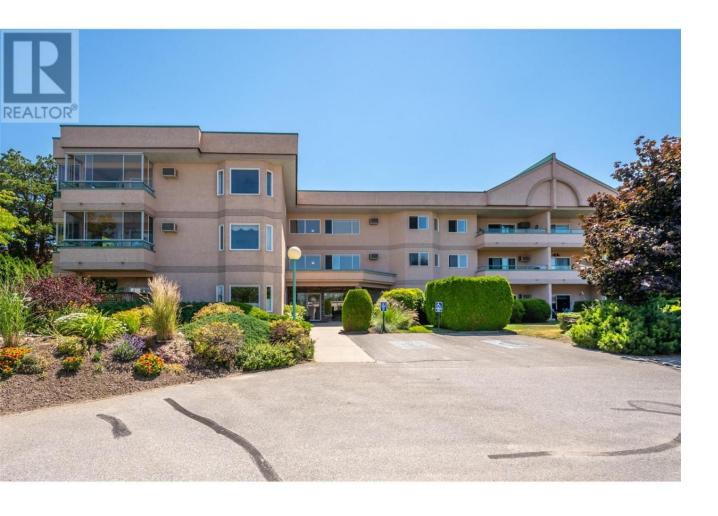

## 8905 Pineo Court 208 Summerland British Columbia

\$3/9,900

This bright, corner unit condo has been fully renovated from top to bottom and you'll be astounded with the updates! Brand new custom kitchen with shiplap feature wall, stainless steel appliances and modern lighting updates. The entire suite features updated vinyl plank flooring, fresh paint, professionally upgraded plumbing and electrical, new mantle around cozy gas fireplace, modern trim and baseboards, completely renovated bathrooms and built-in storage solutions. Well-run 55+ strata, 1 covered parking space with storage unit, no pets allowed. Easily walkable to town and amenities, this location can't be beat. Truly a move-in ready home with no work to be done, this property is rare find! Please contact listing agent for a full list of upgrades. (id:6769)