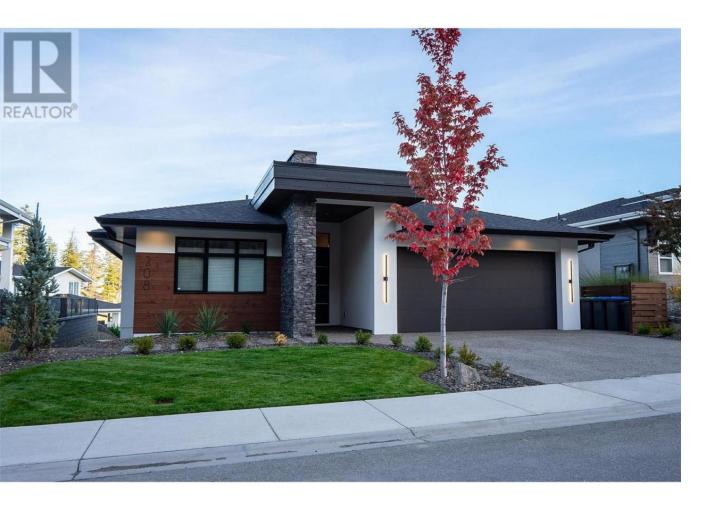

## 208 Skyland Drive Kelowna British Columbia

INCOME GENERATING HOME! Enjoy breathtaking valley and mountain views from this custom-built walk out rancher with a beautiful one bedroom legal suite. Greeted with an abundance of natural light the open concept main floor has multi-slide nano doors bringing together a perfect indoor outdoor living space. Take in the views from the large covered deck with natural gas for your bbq and fire table to extend those summer nights. Quartz countertops & backsplash, high end appliances, custom two toned cabinetry and a large island w/ dual waterfalls complete this stunning kitchen. The dog wash off the laundry makes it convenient to clean the furry ones. The elegant primary offers a peaceful retreat, complete with a spa like en-suite, heated floors throughout including the shower & large walk-in closet. The lower level features a rec room with a large wet bar and separate entrance which can easily be converted into an in-law suite. Fully self contained the one bedroom legal suite has a separate entry and outdoor living space. The beautiful contemporary kitchen with quartz countertops create a perfect mortgage helper. This sought after Wilden neighbourhood is surrounded by hiking/biking trails and just minutes to schools, shopping and beaches! (id:6769)