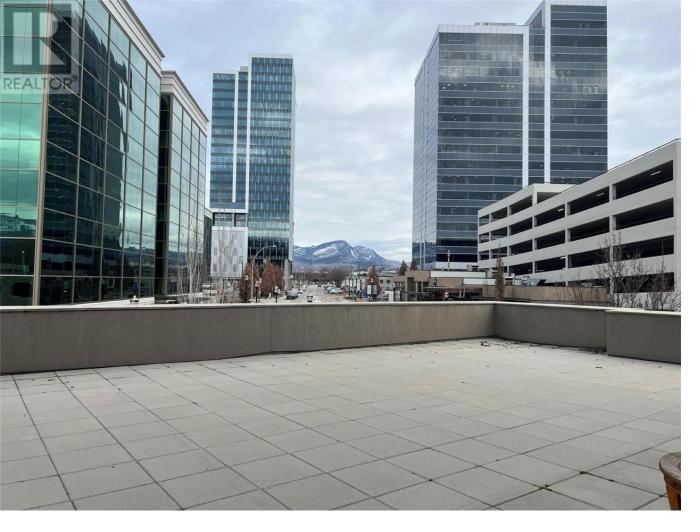

## 1550 Dickson Avenue 209 Kelowna British Columbia

Unmatched Urban Core Corner Apartment with Stunning 2300 Sqft Exclusive Terrace! Welcome to a truly exceptional urban living experience! This one-of-a-kind urban corner apartment is designed to leave a lasting impression. Boasting a practical layout, it offers over 3300 sq ft of combined indoor and outdoor space, providing unparalleled privacy and comfort. The highlight of this apartment is its astonishing 2300 sq ft exclusive terrace, elevating your living standards to new heights. Positioned above the building's garage, rest assured, noise and disturbances are a thing of the past, allowing you to fully immerse yourself in the tranquil atmosphere. Not only does this terrace accommodate a standard badminton court, but it also leaves ample space for creating your own garden oasis or any outdoor recreational area you desire. Bask in the radiant Kelowna sun and soak in the breathtaking city and mountain views from your expansive outdoor haven. (id:6769)