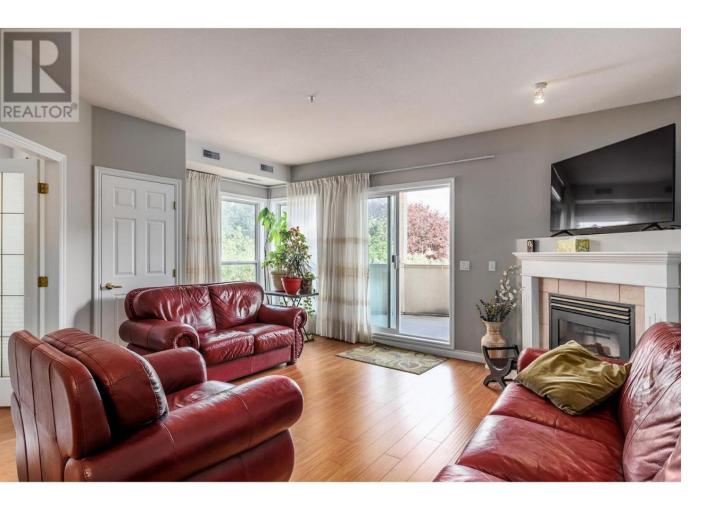

## 2388 Baron Road 209 Kelowna British Columbia

\$449,900

Welcome to The Gateway! Centrally located within walking distance to everything you need: Costco, Orchard Park Mall, Superstore, multiple banks, restaurants, etc. You will love this 1216sqft East facing condo, with massive covered deck to enjoy the morning sunshine, open floor plan with large primary bedroom including walk through closet and a 4-piece ensuite. This unit also comes with a nice sized second bedroom, 3 piece bathroom and in-suite laundry with stacking washer & dryer. Ample closet space within, and there is a large storage unit in the secure parkade as well. ONE OF THE FEW CONDOS WITH FORCED AIR HEATING AND COOLING IN THIS PRICE POINT for aided efficiency and lower utility costs. The complex features a BBQ area, guest suite (\$35/night), and games room/gym. No pets permitted for a truly peaceful living experience. This unit is vacant for immediate possession! (id:6769)

Living room 78'8" x 14'2"

3pc Bathroom 7'6" x 8'

4pc Ensuite bath 5'1" x 8'5"

Laundry room 4'11" x 8'6"

Bedroom  $10'0" \times 12'$ Primary Bedroom  $13'7" \times 15'4"$ Dining room  $10'10" \times 7'6"$ Kitchen  $10'10" \times 15'1"$  Listing Presented By: