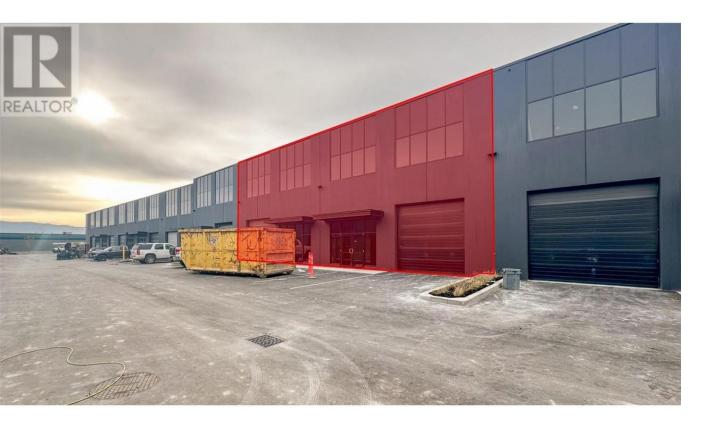

## 2090 Pier Mac Way Kelowna British Columbia

\$19

For lease, two adjoining industrial units in the Quail Ridge Industrial Centre located in the Airport Business Centre totaling approx. 5,880 SF with approx. 1,680 SF of mezzanine area. Insulated concrete, tilt-up construction with approx. 24' ceilings, two grade level bays with 12' x 12' overhead doors. Parking in front and plenty ofonsite visitor parking. Easy access to and from Highway 97N, minutes to Kelowna International Airport, UBCO, Highway 33 and Downton Kelowna. Possibility to demise the space into two approx. 2,940 SF units with 840 sf mezzanines. For more info contact the listing agent. (id:6769)