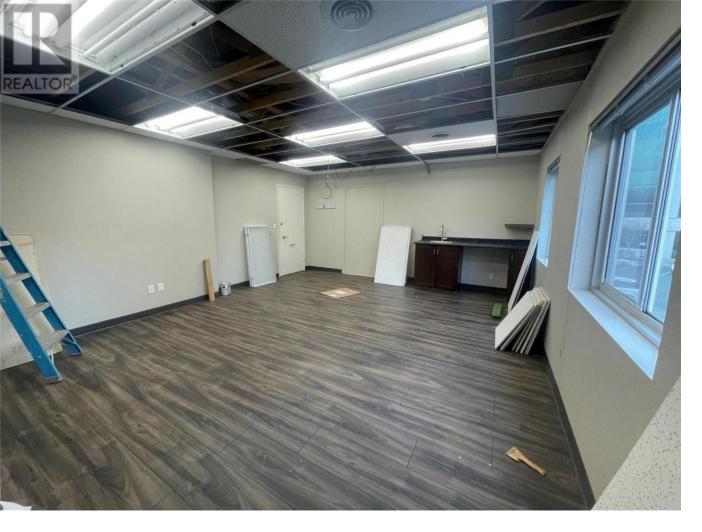

## 1579 Sutherland Avenue 210 Kelowna British Columbia

Now available for lease: a practical 338 SF open workspace in the same building near the Landmark District. Located on Sutherland Avenue, this unit offers an affordable rate in a central, accessible location. Ideal for small businesses or those just looking for a private office, the space is straightforward and adaptable to various needs. A great choice for those seeking a cost-effective office solution in a prime area. Possibility to lease with neighboring unit to make a larger square footage (adjoining door already in place). (id:6769)