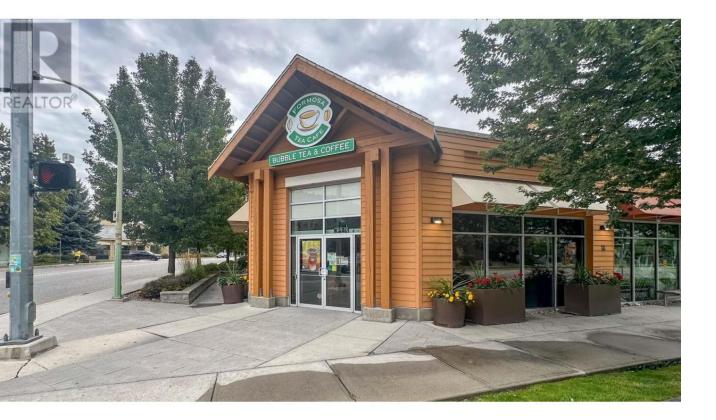

## 1970 Kane Road 210 Kelowna British Columbia

\$38

High profile commercial unit for sublease in Brandt's Creek Crossing, one of Glenmore's major shopping centres. Unit totals +/-1,658 SF of premium retail/office space for sublease, and includes a large open retail area, rear prep area with mop sink and 3 well-appointed washrooms. Featuring dual entrances (one street facing & the other facing the interior parking lot), oversized windows & glass doors allow internal views to passing pedestrians and vehicle traffic, and plenty of space for outside seating. Located at the signalized intersection of Kane Rd and Drysdale Blvd this is a premium location within the complex. Highly visible, signage opportunities on both sides of the unit and on the complex pylon. This space is well suited for a +/-233; or a quick service type restaurant. Brandt's Creek Crossing is home to: Save-On-Foods + Pharmacy, Shopper's Drug Mart, Interior Savings, Great Clips, Lifestyle Dentistry, Bosleys Pet Foods, Glenmore Chiropractic, Little Owl Academy Daycare, Flip Flop & Hops, Satang Thai Cuisine, Sunny Nails, and Villages Pizza. Basic Rents are: June 2024-May 2026 @ \$38 PSF, June 2026-May 2029 @ \$40 PSF, and June 2029-May 2032 @ \$42 PSF. GST is applicable to the rents. (id:6769)