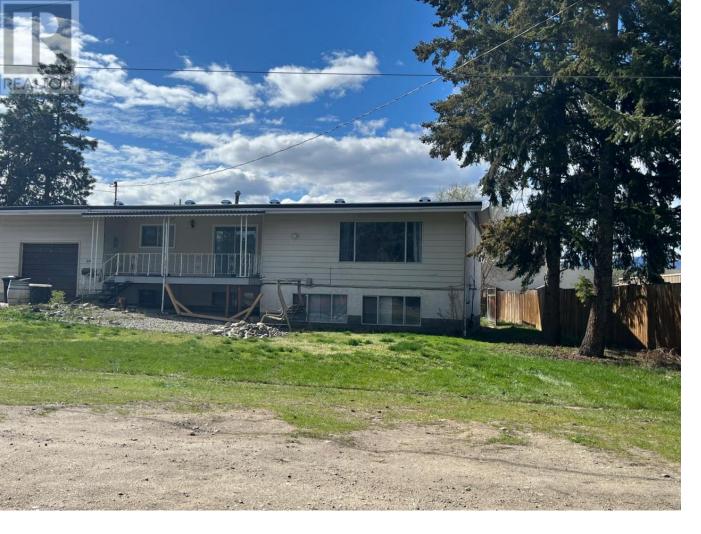

## 210-240 Pemberton Road Kelowna British Columbia

\$9,149,440

DEVELOPERS/BUILDERS OPPORTUNITY to purchase 5 properties and assemble a 1.09 acre parcel for a multifamily development site. There is a possibility to add other neighboring properties for a larger development in Rutland Central, under Urban Centre (UC4) Zoning which allows 6+ stories multi-family and aligned with 2.5 FAR. It is walking distance to many amenities including Hwy 33 plaza shopping mall, groceries, banks, schools, YMC, Ice rink, and steps to transit, 20 minutes transit to Okanagan college and 20 minutes by car to UBCO, Kelowna airport, many golf courses, and wineries This land land assembly includes 210 Pemberton Rd (006-112-889), 230 Pemberton Rd (009-022-937), 240 Pemberton Rd (009-022-929), 215 Cambie Rd (009-022-953), and 225 Cambie Rd (009-022-961). Potential rental income will offset holding costs until ready to develop. (id:6769)