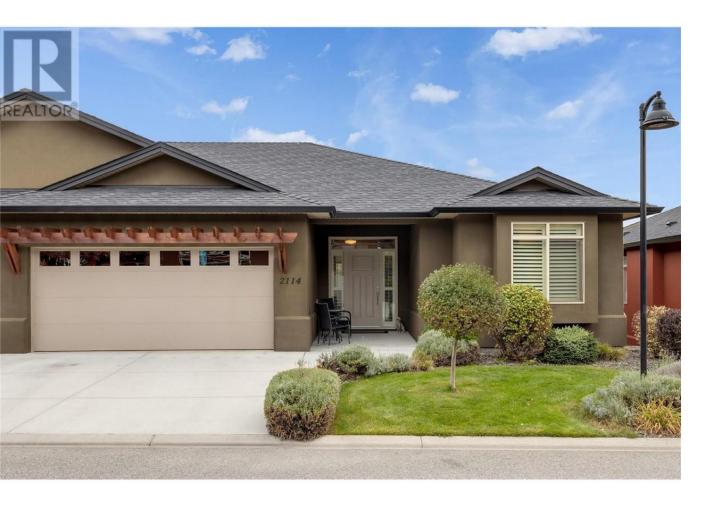

## 2114 Del Mar Court West Kelowna British Columbia

Location & Lifestyle, this home has it all! Located in the sought after community of Sonoma Pines, this executive walk-out rancher overlooks the 14th hole, at Two Eagles golf course. You will love this spacious San Marco plan featuring an open concept main living area with beautiful two tone kitchen, large Island, pantry & stainless steel appliances. There is hardwood flooring throughout the main floor and the living area offers a gas fireplace to cozy up to on those cooler days. The natural light from the wall of windows is picturesque and you can take in the view from the large covered view deck. The main floor primary bedroom offers a 4 piece ensuite with dual sinks and walk in closet. This level conveniently features a den, second bedroom and laundry room. Downstairs you will find a large family/games room, third bedroom, full bath & lots of storage plus two unfinished areas waiting for your ideas (Wine Room, 4th bedroom?) The lower patio offers another great area to relax and unwind. Sonoma Pines features a clubhouse complete with an exercise room, library, billiard room & large social room with a full kitchen available to rent and secure RV parking is available. This wonderful location is just minutes from Two Eagles golf course, wineries, shopping & the lake, a true winning combination for living the Okanagan lifestyle! A perfect place to call home or ideal investment, there is no speculation tax or property transfer tax. (id:6769)