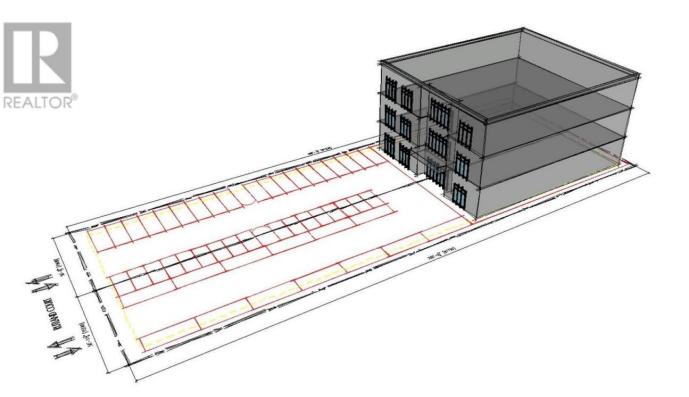

## 2119-2125 Rutland Court Kelowna British Columbia

\$2,999,000

Opportunity knocks with this strategically located and rectangular shaped. 0.66 acre (28,749 SF) Land Assembly at Reid's corner. The property is zoned I2 (industrial), designated for General Industrial Use. With easy access to Highway 97, 5 mins to International Airport. The site has potential to build a 3 Storey industrial project with 30,000 SF buildable. The conceptual design given in the listing could be modified based on usage. (id:6769) Listing Presented By: