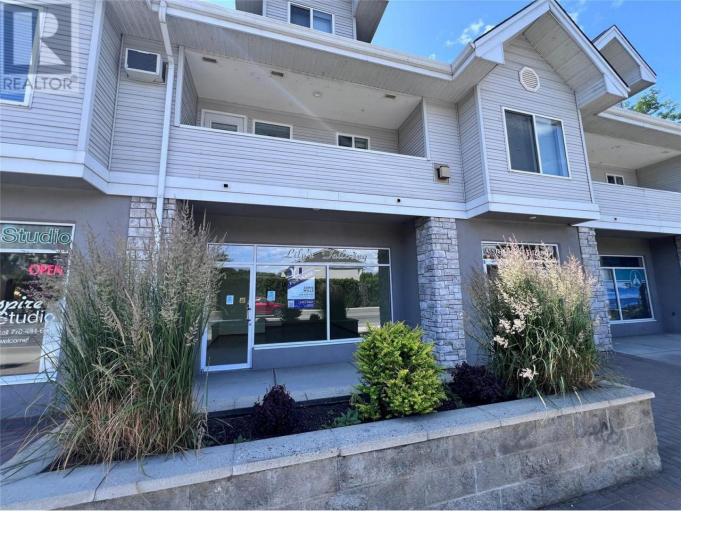

## 2121 Ethel Street Kelowna British Columbia

\$1,400

Excellent street front retail opportunity consisting of approx. 456 sf at Shaughnessy Corner, located on the corner of Springfield Road and Ethel Street in the heart of Kelowna. This versatile unit offers an open retail concept, in-suite washroom and storage area. Property features approx. 11 on site parking stalls in the rear for customers. Join Inspire Hair Studio, Aesthetics by Elizabeth, MLA Regional Office and Edward Jones. Monthly rent quoted but will be a NNN Lease. Available immediately. Contact listing agent for more information or to arrange a tour. (id:6769)