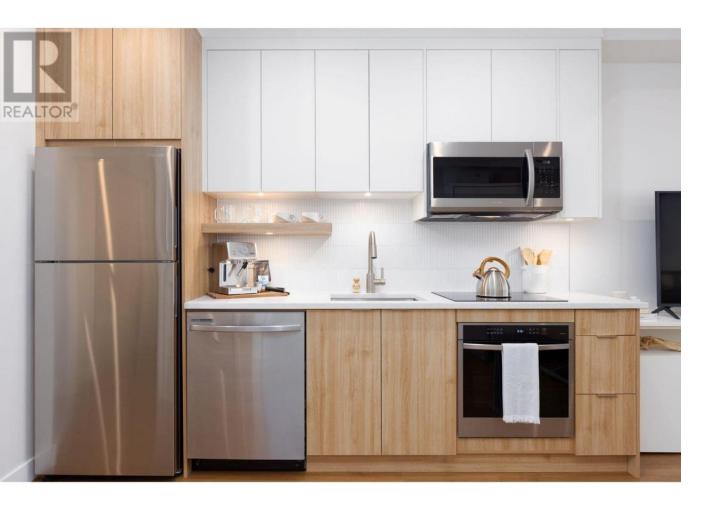

## 1280 Sutherland Avenue 213 Kelowna British Columbia

\$331,900

Perfectly designed studio home at Revo Kelowna, the latest Millennial Developments Smart Community(TM). Central location in the Capri Landmark district with a 98 Bike Score(TM) and pet and rental-friendly, this is an ideal home for a first-time buyer or investor. Spacious private patio, generously sized bathroom, and large kitchen with full stainless steel appliance package including stackable washer dryer. Building amenities include rooftop recreational terrace, gym, spa- inspired wellness facilities, indoor and outdoor social spaces, coworking area, expansive communal green space, and organic gardens. Fully tech-enhanced living with digital keys, concierge app, smart parcel delivery, touchless facial recognition entry, and more. Presentation Centre now open at 1181 Sutherland Avenue for tours Wednesday - Saturday 12 to 5 featuring full-sized show suites to experience. Revo Kelowna - Revolutionizing Living Spaces. (id:6769)