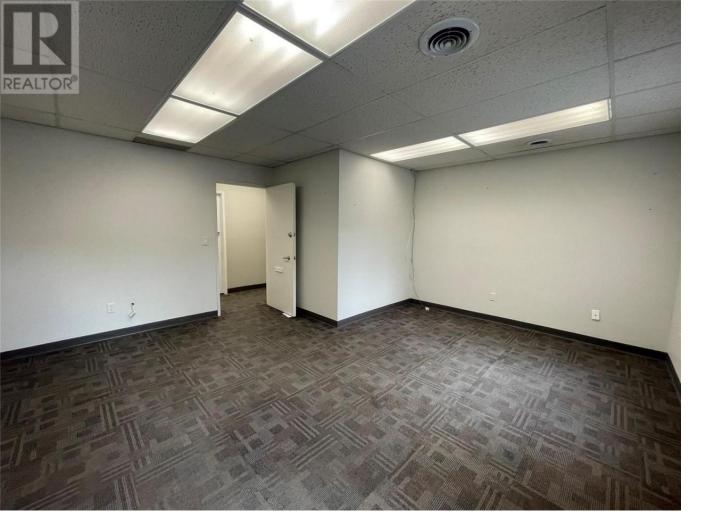

## 1579 Sutherland Avenue 213 Kelowna British Columbia

\$800

Now available for lease: a practical 251 SF open workspace in the same building near the Landmark District. Located on Sutherland Avenue, this unit offers an affordable rate in a central, accessible location. Ideal for small businesses or those just looking for a private office, the space is straightforward and adaptable to various needs. A great choice for those seeking a cost-effective office solution in a prime area. Possibility to lease with neighboring unit to make a larger square footage (adjoining door already in place). Interior Photos to come. (id:6769)