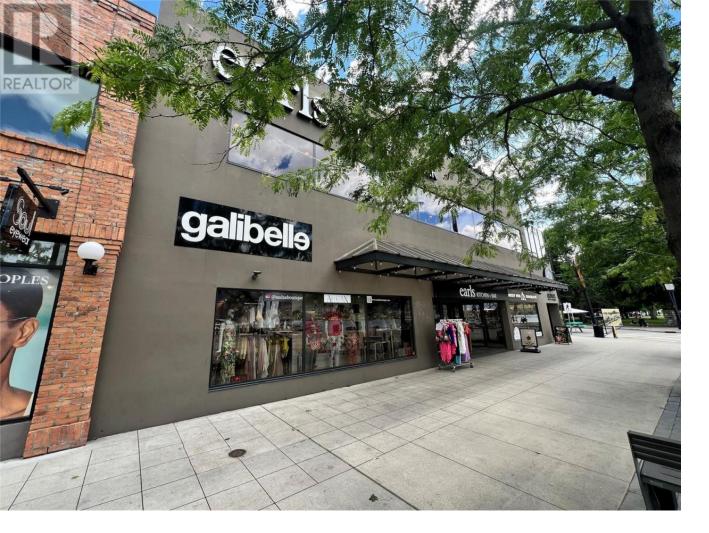

## 213 Bernard Avenue Kelowna British Columbia

Iconic Location!!! Rare opportunity to lease prime retail unit in prominent Kelowna building, located at the busiest corner of Kelowna's downtown core, directly across from Okanagan Lake and the iconic sails sculpture. 213 Bernard Avenue offers 1,200 SF of street front retail space, ready for occupancy with a well laid out open retail floor plate. This unit also has a small rear storage area and staff bathroom in suite. Street front and interior corridor access. Predominate signage opportunities along Bernard. Neighboring tenants in the building include Earls Kitchen + Bar, Olivia's Oils & Vinegars, Rocky Mtn Chocolate and Parlour Ice Cream. Bernard Avenue is a vibrant and active area of downtown Kelowna, drawing high traffic from both tourists and locals. The area also includes a strong mix of fashion boutiques, restaurants, coffee shops, personal services, financial institutions and offices. Nearby landmarks include access to the many amenities available at City Park, the Kelowna Visitor Centre, the Kelowna Downtown Marina and the Kelowna Yacht Club. Available as of October 1, 2024. (id:6769)