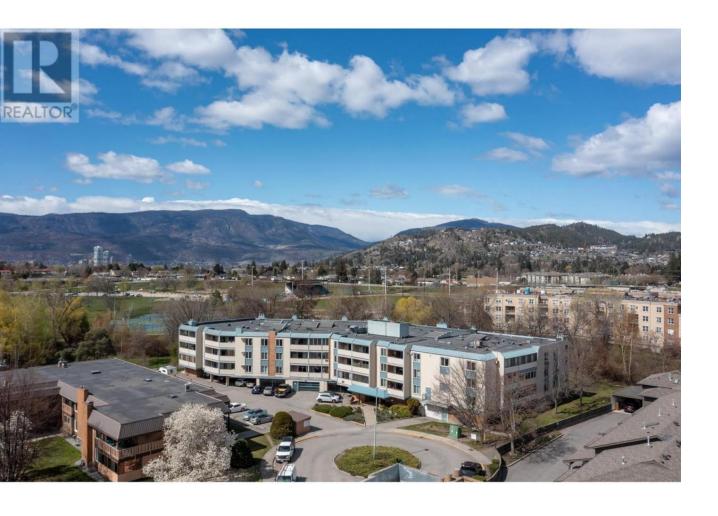

## 1640 Ufton Court 214 Kelowna British Columbia

\$323,000

Conveniently situated adjacent to the Parkinson Recreation Centre, this updated 1-bedroom, 1-bathroom unit boasts new light fixtures and appliances, along with a generous laundry room and storage area. Residents can relish views of mature Magnolia and Catalpa trees, Mill Creek, and the neighbouring park. The location also provides easy access to the Apple Bowl, tennis courts, soccer fields, and pickleball courts, as well as the comprehensive amenities of the Parkinson Recreation Centre, featuring a pool, gym, and exercise classes. Secure parking is provided for both vehicles and bikes in the parkade. (id:6769)