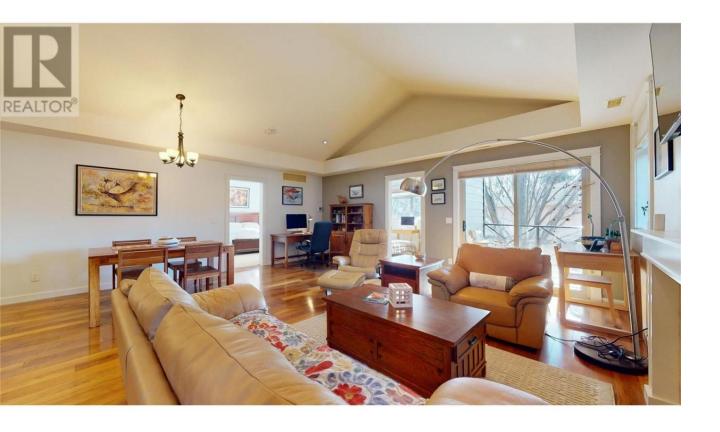

## 511 Yates Road 214 Kelowna British Columbia

\$604,900

Welcome Home!! We are proud to present this stunning 2 bedroom, 2 bathroom home in Pearwood. This sun filled top floor unit offers an exceptional floor plan that makes this home feel even bigger than it is! The gorgeous kitchen has plenty of storage and granite countertops. Both bedrooms are quite large and the primary ensuite has two sinks for those who don't like to share! Impeccably maintained, this unit with it's gleaming hardwood floors is a MUST SEE! There is a separate entrance to the single car garage which is currently used as a shop - additional parking is located in front of the unit and visitor parking is steps away. The exterior offers a sunny south facing private patio to enjoy the Okanagan outdoors. Superb location -close to elementary school, bus route, shopping and seconds to downtown. This IS your next home!! (id:6769)

Full bathroom Measurements not available 5pc Ensuite bath Measurements not available Bedroom 10'3" x 12'2"

Primary Bedroom 18'6" x 13'2"

Kitchen 20'0" x 8'4"

Dining room 10'0" x 8'6"

Living room 21'5" x 11'5"