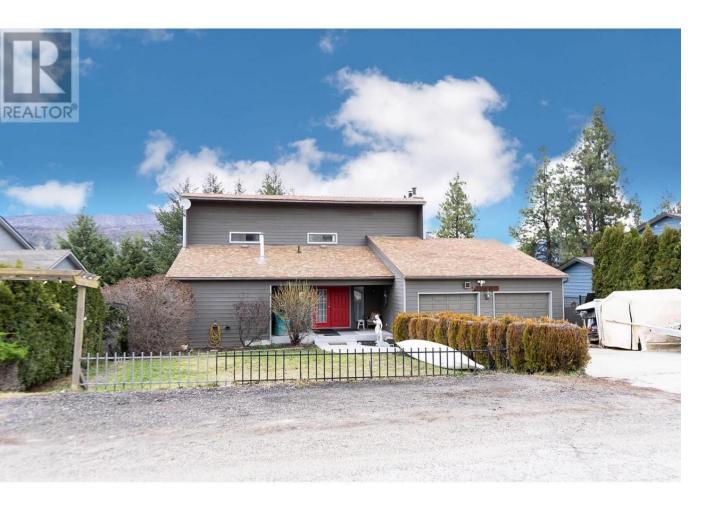

## 2146 Michelle Crescent West Kelowna British Columbia

Welcome to This Solid 1980's West Coast Contemporary Style Home! Located on a Quiet, Family Oriented Street in The Sought-After Community of Lakeridge Park in West Kelowna. This 4 bedroom, 3.5 bathroom Home Boasts Over 2200 sq.ft. of Living Space on a Spacious 0.21 Acre Private Lot With Mountain AND Lake Views From All 3 Decks plus your very own PEAR and CHERRY trees! Additional Features Include a Large Attached Double Garage + RV/ Boat Parking and Large Enclosed Storage Room/ Workshop on the Lower Level. POOL SIZED PRIVATE BACKYARD. Enjoy the added Bonus of a 1 bedroom In-Law Suite For Guests or Rental Income - Currently on AirBnB and averages \$2500/ month revenue in the summer! Updates Include a Newer Furnace, Roof, and Hot Water Tank. Come experience the Perfect Balance of Peaceful Suburban Living with Easy Access to ALL Amenities, Nearby Wineries, Hiking Trails, Beaches and Just a 7 minute Drive to downtown Kelowna! (id:6769)