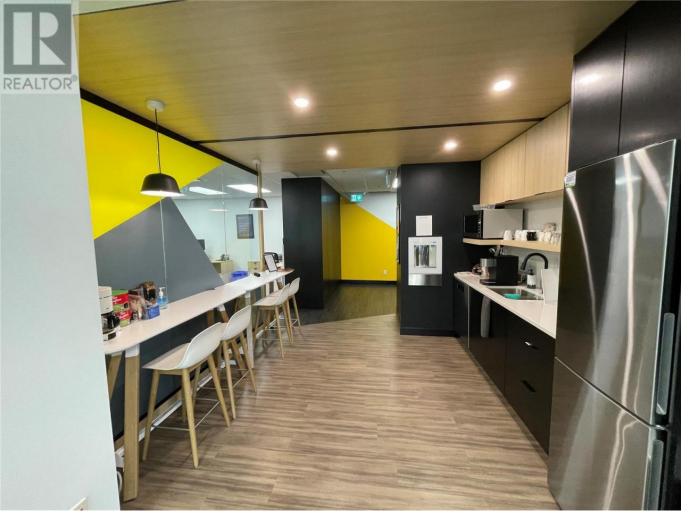

## 1632 Dickson Avenue 215 Kelowna British Columbia

SUBLEASE opportunity at the centrally located Landmark District. Unit 215 located in the Landmark 3 building features 3,424 SF of nicely built-out office space including 3 individual offices, 1 meeting room (or 4th office), large open work area, reception area, kitchenette with staff lounge, and storage area/server room. Also included are 4 unreserved parking stalls at no charge to the subtenant. Sublease term expires December 31, 2025. Enjoy the many amenities that the Landmark District has to offer including ample visitor parking, access to a variety of retail establishments including several different restaurants offerings, fitness centres, spas and personal grooming services and professional services. (id:6769)