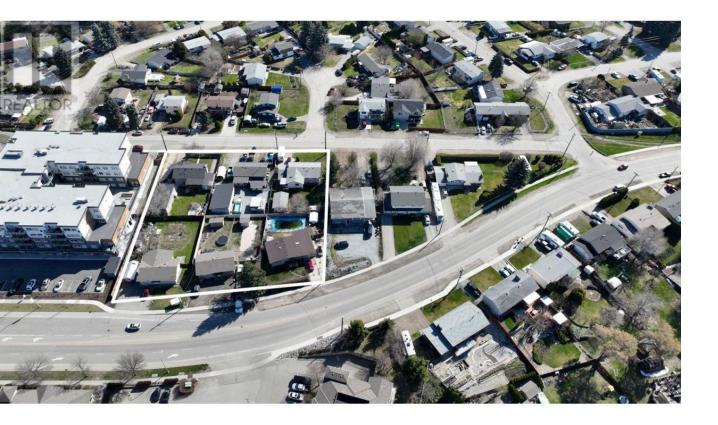

## 215-245 Hollywood Road Kelowna British Columbia

\$9,300,000

INVESTOR AND DEVELOPER ALERT! This 6-lot land assembly located on Hollywood Road South and Petch Road (215 - 245 Hollywood Road S & 240 - 270 Petch Road) in Rutland South. It is situated within the Rutland Urban Centre, UC4 zoning, with 85-100% site coverage, 1.26 acres (around 54,886 sqft) in total. This land assembly holds immense potential for a 4-6 story mixed-use commercial and residential development and is within walking distance to all levels of schools, shops, parks and transit and just a short drive to UBCO and Kelowna International Airport. 3 additional lots totalling 0.922 acres (approximately 40,162 sqft) is also available for purchase MLS# 10308405. (id:6769) Listing Presented By: