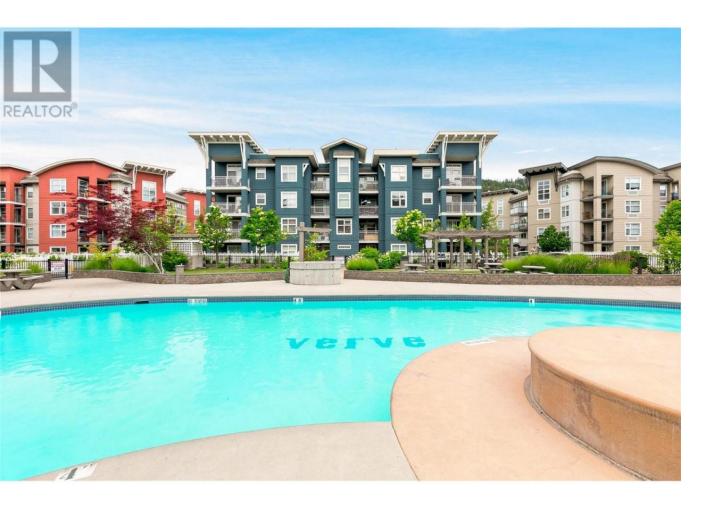

## 555 Yates Road 215 Kelowna British Columbia \$499,000

Discover your new home at The Verve, a serene haven in Kelowna's popular Glenmore neighborhood. This bright and airy 2-bedroom, 2-bathroom corner unit is quietly situated at the back of the building, offering peace and privacy. Recently updated with all new flooring and fresh paint, this unit feels modern and inviting. Embrace the Okanagan lifestyle with easy access to nearby amenities and recreational activities. Just a short stroll from your door, you can enjoy sandy beach volleyball courts, a refreshing swimming pool, and a welcoming BBQ patio area. Perfect for both homeowners and investors, this unit combines practicality with comfort. It includes a secure underground parking stall and a storage locker for added convenience. Pet owners will appreciate the accommodating pet policy, allowing for two cats or two dogs or one of each. Experience the blend of tranquility and vibrant community living in this lovely corner unit at The Verve, where updated features and a prime location make it a perfect place to call home. (id:6769)