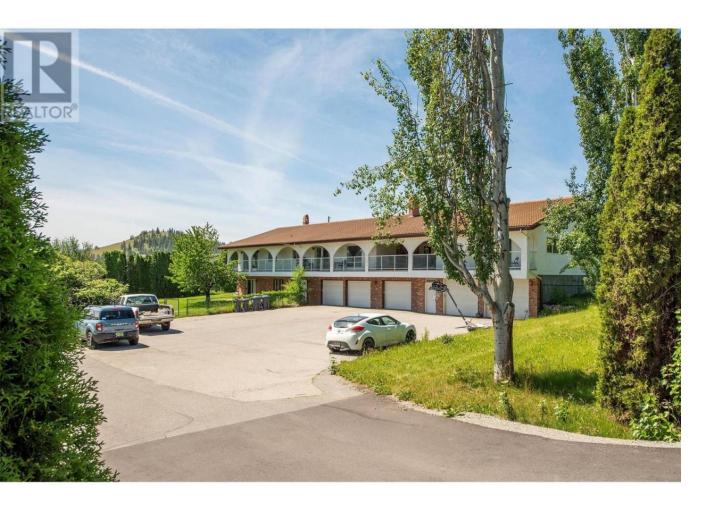

## 215 Arab Road Kelowna British Columbia

GREAT HOLDING AND/OR DEVELOPMENT PROPERTY WITH POTENTIAL TO REZONE FROM A2 TO 12! This is a rare package of 1.85 Acres, close to the University, with a large house/building with 8 bedrooms, 6 bathrooms, a 5-car garage, and all under one roof. An excellent revenue property, or great for an extended family, or both. This property is NOT in the ALR and rezoning from A2 to I2 is possible making this a great holding and/or development property. This property is priced below the 2025 Tax Assessed Value of \$3,404,000.00. https://215arab.info (id:6769)