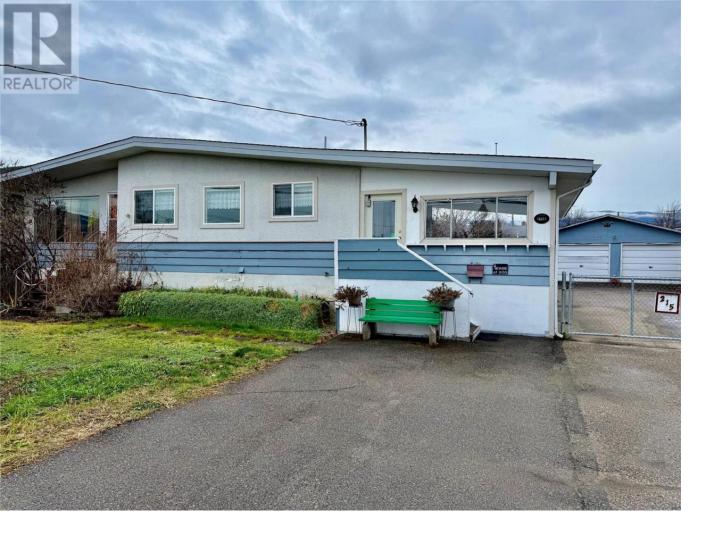

## 215 Holbrook Road Kelowna British Columbia

Great opportunity to get into the real estate market at a realistic price! Increase your sweat equity with some elbow grease and updates of your choice. 3 bedrooms on the main level and 1 bedroom in-law suite in the walkout basement all on a large flat 1/4 acre lot. Enjoy the large amount of paved parking, room for the whole family, your tenants plus extra room for all the toys....all on a flat driveway. Oversized detached double garage for the handyman to tinker or use to park your vehicles. Fenced backyard. Home is on septic but sewer is on the street and just needs to be hooked up. Bonus is that the sewer levy is fully paid. New owner just needs to pay for connection. (id:6769)