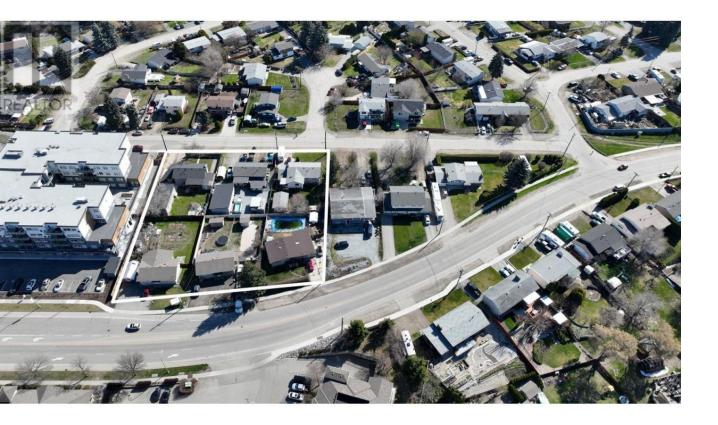

## 215 Hollywood Road Kelowna British Columbia

\$1,550,000

INVESTOR AND DEVELOPER ALERT! This 6-lot land assembly located on Hollywood Road South and Petch Road in Rutland South. It is situated within the Rutland Urban Centre, UC4 zoning, with 85-100% site coverage, 1.26 acres (around 54,886 sqft) in total. This land assembly holds immense potential for a 4-6 story mixed-use commercial and residential development and is within walking distance to all levels of schools, shops, parks and transit and just a short drive to UBCO and Kelowna International Airport. 3 additional lots totalling 0.922 acres (approximately 40,162 square feet) are also available for purchase MLS# 10308405) (id:6769)