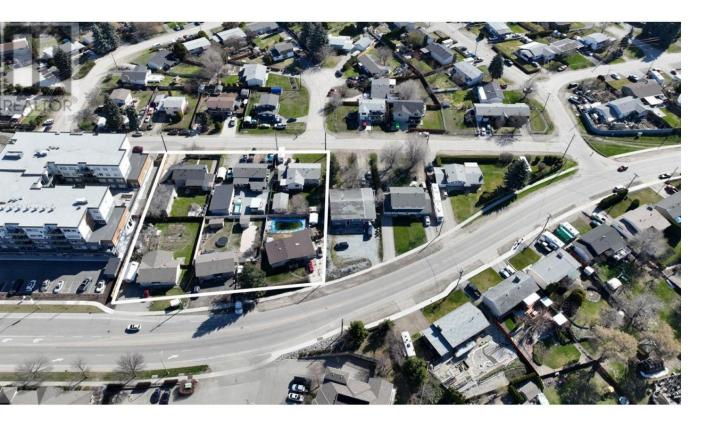

## 215 Hollywood Road Kelowna British Columbia

\$9,300,000

INVESTOR AND DEVELOPER ALERT! This 6-lot land assembly located on Hollywood Road South and Petch Road in Rutland South. It is situated within the Rutland Urban Centre, UC4 zoning, with 85-100% site coverage, 1.26 acres (around 54,886 sqft) in total. This land assembly holds immense potential for a 4-6 story mixed-use commercial and residential development and is within walking distance to all levels of schools, shops, parks and transit and just a short drive to UBCO and Kelowna International Airport. 3 additional lots totalling 0.922 acres (approximately 40,162 square feet) are also available for purchase MLS# 10308405) (id:6769)