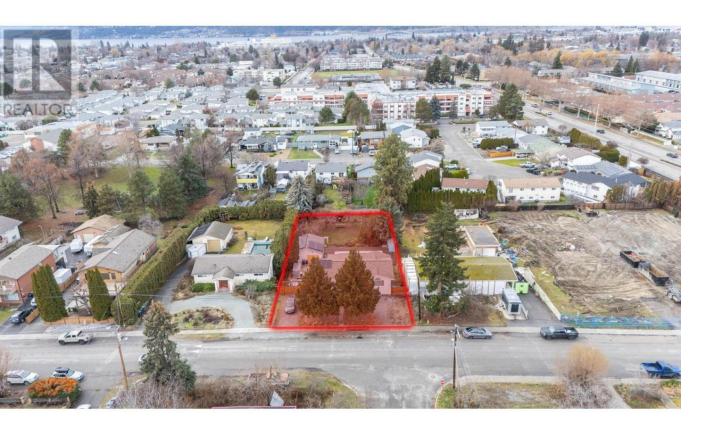

## 2150 Wilkinson Street Kelowna British Columbia

Presenting a rare investment opportunity in the heart of Kelowna. This expansive 16,000+ square foot lot is perfectly poised for future condo development. Located next to a site already approved for 107 rental condo units, this parcel offers immense potential for developers looking to capitalize on Kelowna's growing demand for residential space. Currently zoned MF1, this property has the potential to be rezoned to MF3 or MF3r, similar to the neighboring development, allowing for a significant increase in development density. Large parcels like this are rare to come by, offering the advantage of purchasing a single lot to develop on versus complex land assemblies. Prospective buyers are advised to conduct their own due diligence and confirm details with the City of Kelowna. (id:6769)