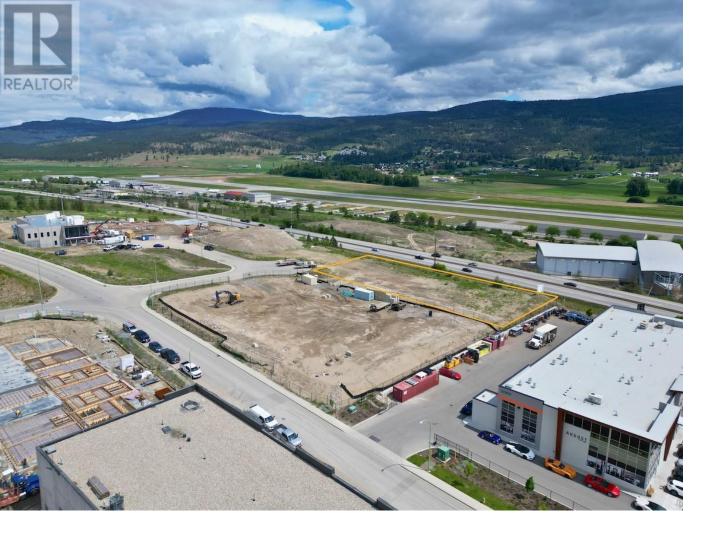

## 2155 Optic Court Kelowna British Columbia

\$2

Lease 1.08 acres of industrial yard space in the heart of Airport Business Park. The I2 zoning permits various industrial uses, and the lease terms are flexible depending on the tenant's intended use. This property offers excellent highway exposure and is located just minutes from Highway 97 and the Kelowna International Airport. (id:6769)