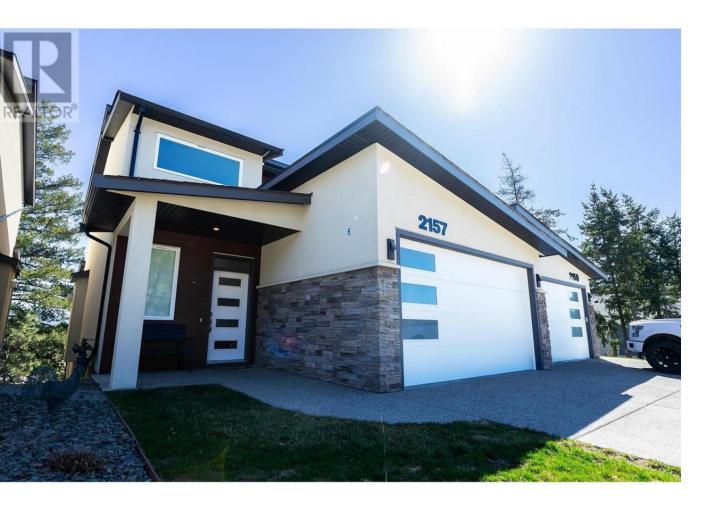

## 2157 McDougall Road West Kelowna British Columbia

\$819,900

Executive Townhome in the heart of Rose Valley Situated just steps to Mar Jok elementary School, the Indoor Soccer and Sports Centre, Multiple Green Spaces, Rose Valley Park and Just 10 Minutes to Downtown Kelowna! This 2020 Built 1/2 Duplex Boasts 4 bedrooms, 4 bathrooms and over 2500 square feet of bright and open living space. Granite counters throughout, gas fireplace, a bright and open walkout basement, Central AC and a Large Covered Deck with Concrete Patio Below + A Double Garage with Lots of Driveway Parking. Fully managed strata includes Property Insurance, landscaping AND Exterior Maintenance! Just Move in and Enjoy! This is a Property you Don't Want to Miss. Call Today For a Private Tour. (id:6769)