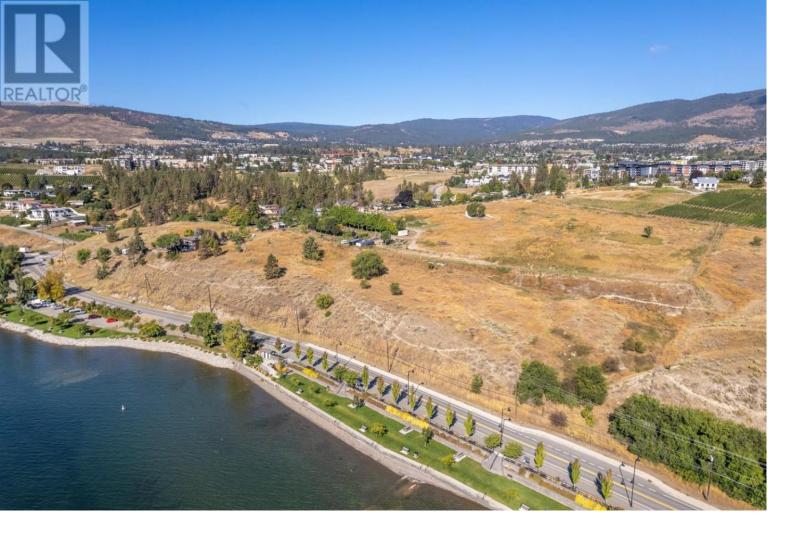

## 2160 BOUCHERIE Road West Kelowna British Columbia

\$3,999,000

A stunning 6.4-acre parcel of Land is just waiting to get developed. With amazing 200 plus degree views of Okanagan Lake, Mountains and City View, this property is ready to go. Located a stones throw from everything possible with easy access. Many options to develop such as a private residence, winery, horses, just about anything. Bring your plans and your dreams as properties like this do not come around often. Please contact LS for more details. (id:6769)