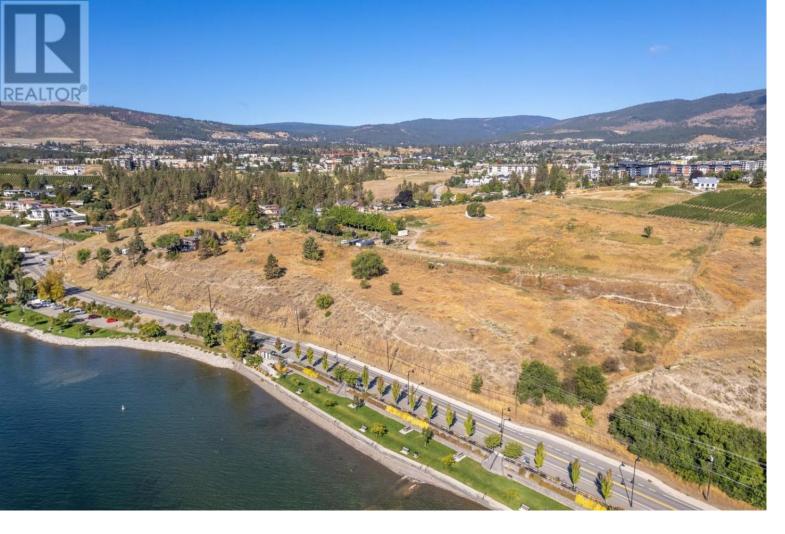

## 2160 BOUCHERIE Road West Kelowna British Columbia

\$2,600,000

A Stunning 6.4-acre Parcel of Land is just waiting to get Developed. With Amazing 200 Plus Degree Views of Okanagan Lake, Mountains and City View, this property is ready to go. Located a stones throw from everything possible with easy access. Many options to develop such as a private residence, winery, horses, just about anything. Bring your Plans and Your Dreams as properties like this do not come around often. Please contact LS for more details. (id:6769)