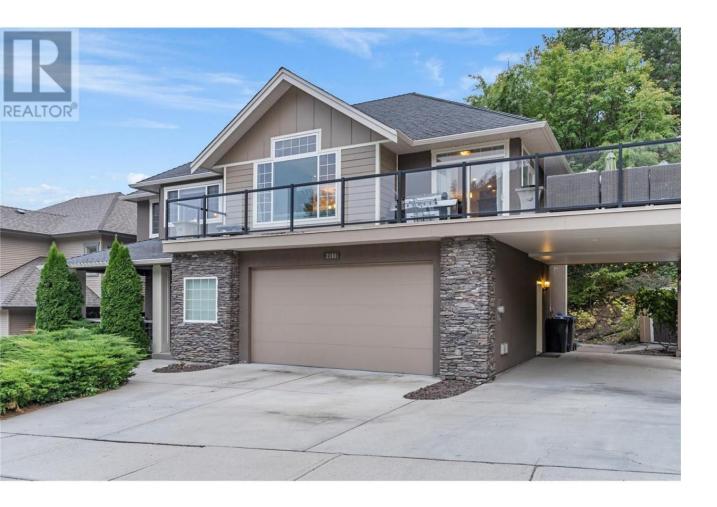

## 2160 Shelby Crescent West Kelowna British Columbia

\$1,099,900

Welcome to this stunning two-story Shannon Lake Executive family home, a perfect blend of modern luxury and family-friendly living. Boasting 6 bedrooms and a den, along with 4 full bathrooms, this property is ideal for a large or extended family. You will love top-of-the-line finishes throughout. The upper-level features 3 bedrooms, including a spacious master bedroom with a luxurious 4-piece ensuite. The chef's dream kitchen boasts meticulous attention to detail, granite countertops, and a large eating bar. Two distinct dining areas and a spacious L-shaped sundeck make entertaining a breeze. Hand-scraped hardwood plank floors in rich espresso tones add an elegant touch. Outside, a private yard on a corner lot includes a dog run, while the oversized 2-car garage features a convenient work area. The home backs onto a park area and is close to elementary, middle, and high schools. Located in the sought-after Shannon Lake community, this home is surrounded by top-rated schools, beautiful nature trails, world-class golf courses, and award-winning wineries. It's the perfect family residence with room to grow and play. Don't miss the opportunity to experience this exceptional property for yourself. Your family's dream home awaits in this safe and vibrant community! (id:6769)