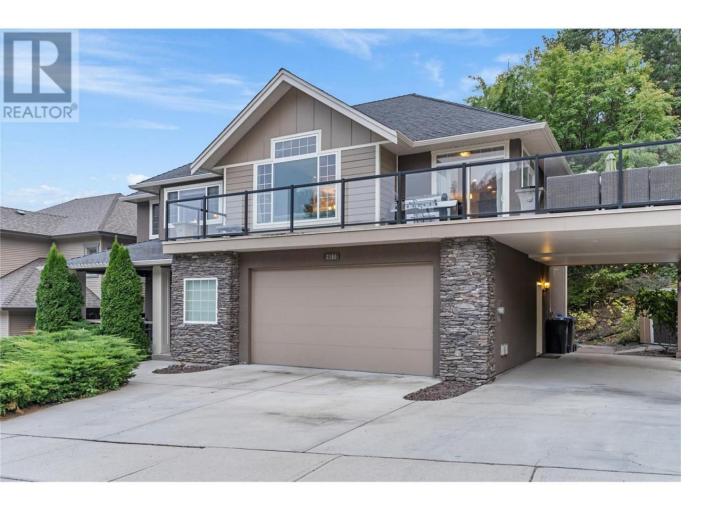

## 2160 Shelby Crescent West Kelowna British Columbia

\$950,000

Welcome to this stunning two-story Shannon Lake Executive family home, a perfect blend of modern luxury and family-friendly living. Boasting 6 bedrooms and a den, along with 4 full bathrooms, this property is ideal for a large or extended family. You will love top-of-the-line finishes throughout. The upper-level features 3 bedrooms, including a spacious master bedroom with a luxurious 4-piece ensuite. The chef's dream kitchen boasts meticulous attention to detail, granite countertops, and a large eating bar. Two distinct dining areas and a spacious L-shaped sundeck make entertaining a breeze. Hand-scraped hardwood plank floors in rich espresso tones add an elegant touch. Outside, a private yard on a corner lot includes a dog run, while the oversized 2-car garage features a convenient work area. The home backs onto a park area and is close to elementary, middle, and high schools. Located in the sought-after Shannon Lake community, this home is surrounded by top-rated schools, beautiful nature trails, world-class golf courses, and award-winning wineries. It's the perfect family residence with room to grow and play. Don't miss the opportunity to experience this exceptional property for yourself. Your family's dream home awaits in this safe and vibrant community! (id:6769)