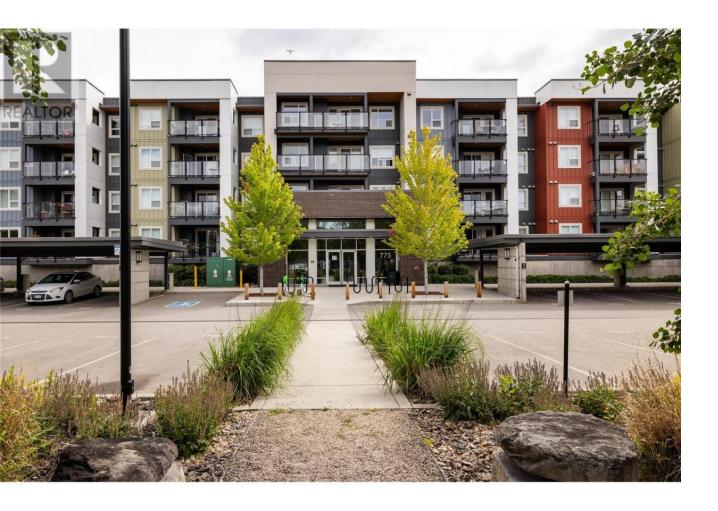

## 775 Academy Way 217 Kelowna British Columbia

Stunning 3 bed, 3 bath condo with an amazing view of the valley, mountain and trails. This open concept unit boasts vinyl plank flooring, stainless steel appliances, forced air heat, and central AC. Enjoy the convenience of in-suite laundry and the luxury of being able to BBQ on your balcony. Walk to the university or hop on the biking trails leading to the Okanagan rail trail. With 2 parking stalls (1 underground, 1 additional stall) and a low strata fee of \$278, this unit offers both convenience and affordability. Although the 3rd bedroom is windowless, this rental gem still pulls in \$3,900 monthly. Convenient location for amenities such as stores, pubs, restaurants, and grocery stores from this ideal location. THIS ONE IS AVAILABLE AND EASY TO SHOW! (id:6769)