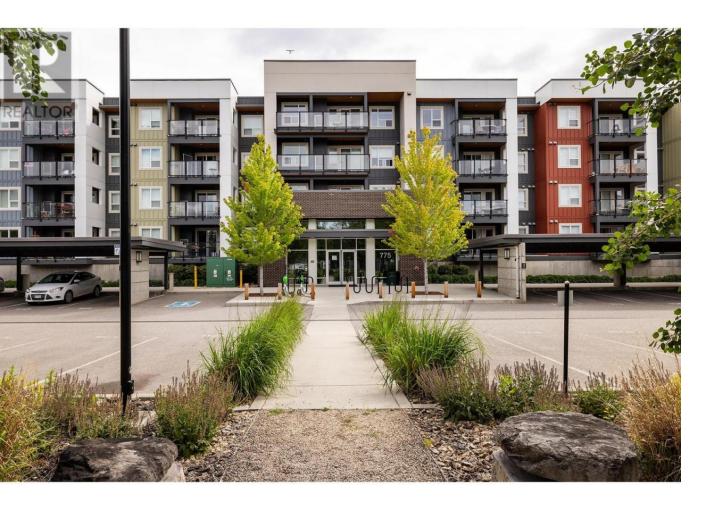

## 775 Academy Way 217 Kelowna British Columbia

Stunning 3 bed, 3 bath condo with an amazing view of the valley, mountain and trails. This open concept unit boasts vinyl plank flooring, stainless steel appliances, forced air heat, and central AC. Enjoy the convenience of in-suite laundry and the luxury of being able to BBQ on your balcony. Walk to the university or hop on the biking trails leading to the Okanagan rail trail. With 2 parking stalls (1 underground, 1 additional stall) and a low strata fee of \$278, this unit offers both convenience and affordability. Although the 3rd bedroom is windowless, this rental gem still pulls in \$3,900 monthly. Convenient location for amenities such as stores, pubs, restaurants, and grocery stores from this ideal location. THIS ONE IS AVAILABLE AND EASY TO SHOW! (id:6769)