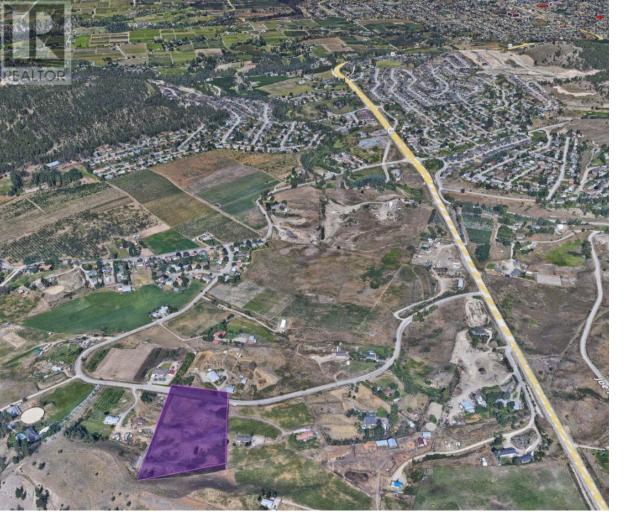

## 2175 Brentwood Road Kelowna British Columbia

\$1,099,000

5.13 Acres of agricultural land, zoned A1 in the heart of Black Mountain. Opportunity to build your own dream home, have a hobby farm or plant any crop suitable for the sloped land. A1 Zoning also permits two residential structures, greenhouse and nursery operations, Minor child care, Animal Clinics, kennels, stables, and many other uses. Water is supplied by the Black Mountain Irrigation District. Enjoy the feel of country living yet a 5-minute drive to the Plaza 33 and other amenities. Close to the Black Mountain Elementary School, Black Mountain Golf Course, and a 30-minute drive to the Ski paradise of Big White. (id:6769)